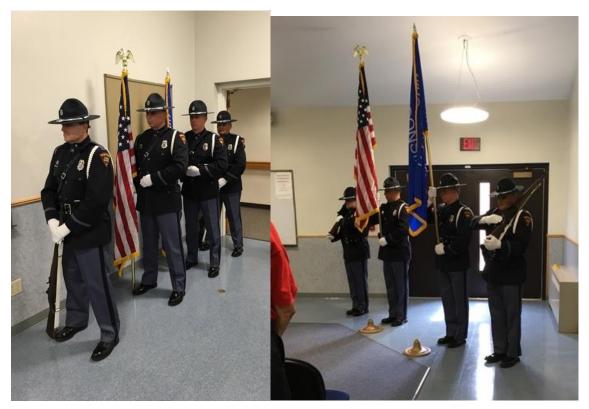

#### FALL NEWSLETTER

To the 80-90 of you that attended Alumni Day on Sept. 7<sup>th</sup> we thank you. We hope you enjoyed yourselves. And it was great to see all of you.

###### To our members who were unable to attend we hope to see you on **September 6, 2019** at our next Alumni Day. ######

Thank you to Supt. J. D. Lind and the WSP Honor Guard for being a part of our day.