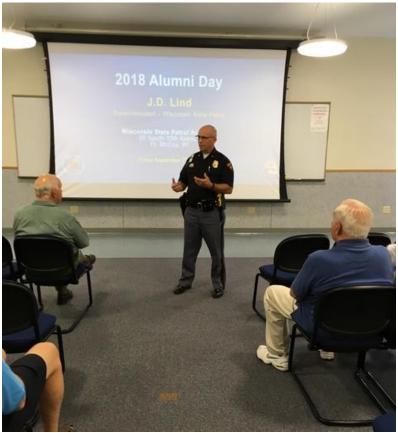

# 2018 Alumni Day J.D. Lind Superintendent – Wisconsin State Patrol Wisconsin State Patrol Academy 95 South 10th Avenue Ft. McCoy, WI Friday September 7th, 2018

#### FALL NEWSLETTER

To the 80-90 of you that attended Alumni Day on Sept. 7<sup>th</sup> we thank you. We hope you enjoyed yourselves. And it was great to see all of you.